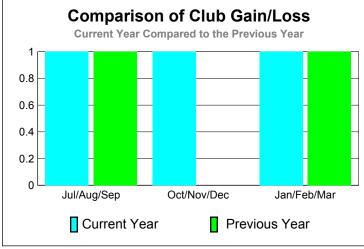

|             | <u>Club</u> Results<br><b>2010-2011</b> |                               |                                   |                                  | <u>Clubs</u><br>2009-2010        |
|-------------|-----------------------------------------|-------------------------------|-----------------------------------|----------------------------------|----------------------------------|
| Month       | New<br>Club<br>Goal                     | Actual<br>New<br><u>Clubs</u> | Actual<br>Dropped<br><u>Clubs</u> | Gain/<br>Loss of<br><u>Clubs</u> | Gain/<br>Loss of<br><u>Clubs</u> |
| Jul/Aug/Sep | 1                                       | 1                             | 0                                 | 1                                | 1                                |
| Oct/Nov/Dec | 1                                       | 2                             | -1                                | 1                                | 0                                |
| Jan/Feb/Mar | 1                                       | 0                             | 1                                 | 1                                | 1                                |
| Totals      | 3                                       | 3                             | 0                                 | 3                                | 2                                |