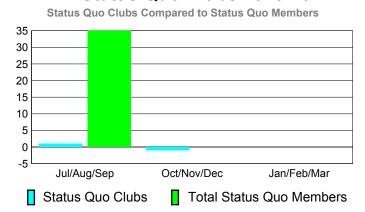

| 1                             | 0                                 | 1                                | 1                                |
| Oct/Nov/Dec | 1                                       | 2                             | -1                                | 1                                | 0                                |
| Jan/Feb/Mar | 1                                       | 0                             | 1                                 | 1                                | 1                                |
| Totals      | 3                                       | 3                             | 0                                 | 3                                | 2                                |





## YTD Status Quo Clubs 2010-2011







## **Gender Comparison 2010-2011**

Oct/Nov/Dec

Jan/Feb/Mar

Previous Year