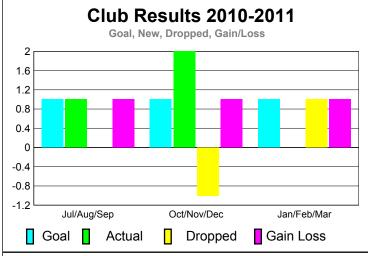

|             | <u>Club</u> Results<br><b>2010-2011</b> |                               |                                   |                                  | <u>Clubs</u><br>2009-2010        |
|-------------|-----------------------------------------|-------------------------------|-----------------------------------|----------------------------------|----------------------------------|
| Month       | New<br>Club<br>Goal                     | Actual<br>New<br><u>Clubs</u> | Actual<br>Dropped<br><u>Clubs</u> | Gain/<br>Loss of<br><u>Clubs</u> | Gain/<br>Loss of<br><u>Clubs</u> |
| Jul/Aug/Sep | 1                                       | 1                             | 0                                 | 1                                | 1                                |
| Oct/Nov/Dec | 1                                       | 2                             | -1                                | 1                                | 0                                |
| Jan/Feb/Mar | 1                                       | 0                             | 1                                 | 1                                | 1                                |
| Totals      | 3                                       | 3                             | 0                                 | 3                                | 2                                |