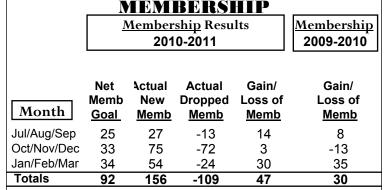

|             | <u>Club</u> Results<br><b>2010-2011</b> |                               |                                   |                                  | <u>Clubs</u><br>2009-2010        |
|-------------|-----------------------------------------|-------------------------------|-----------------------------------|----------------------------------|----------------------------------|
| Month       | New<br>Club<br>Goal                     | Actual<br>New<br><u>Clubs</u> | Actual<br>Dropped<br><u>Clubs</u> | Gain/<br>Loss of<br><u>Clubs</u> | Gain/<br>Loss of<br><u>Clubs</u> |
| Jul/Aug/Sep | 1                                       | 1                             | 0                                 | 1                                | 1                                |
| Oct/Nov/Dec | 1                                       | 2                             | -1                                | 1                                | 0                                |
| Jan/Feb/Mar | 1                                       | 0                             | 1                                 | 1                                | 1                                |
| Totals      | 3                                       | 3                             | 0                                 | 3                                | 2                                |