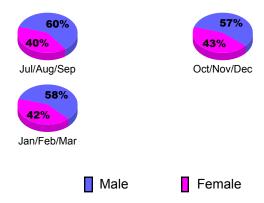

| 1                                | 1                                |
| Oct/Nov/Dec | 1                                       | 2                             | -1                                | 1                                | 0                                |
| Jan/Feb/Mar | 1                                       | 0                             | 1                                 | 1                                | 1                                |
| Totals      | 3                                       | 3                             | 0                                 | 3                                | 2                                |





## YTD Status Quo Clubs 2010-2011







## **Gender Comparison 2010-2011**

Oct/Nov/Dec

Jan/Feb/Mar

Previous Year