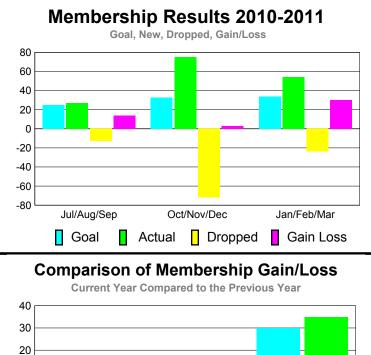

## 2010-2011 GMT Reports for District (or Undistricted) District 130

10

0

-10

-20

Jul/Aug/Sep

Current Year

GMT: Klaus Tang Location: BULGARIA GMT CA: 4